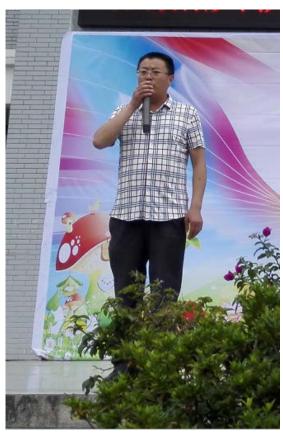

Mr. Zheng, the headmaster of Wangu Township's Integrated School, expressed their deepest gratitude to Chongren Foundation.

Furthermore, Chongren Foundation also gave the prepared Children's day gifts to the students of both Lianjiang Central Primary School & Wangu Township's Integrated School. Students were very happy for the gifts.