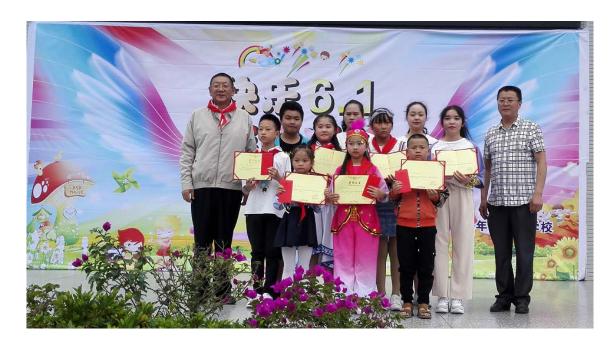

Honorary certificates and cash bonuses were presented to students and teachers in recognition of their outstanding performances and efforts throughout the year.

Mr. Song gave the prepared Children's day gifts to the students of both Lianjiang Central Primary School & Wangu Township's Integrated School.