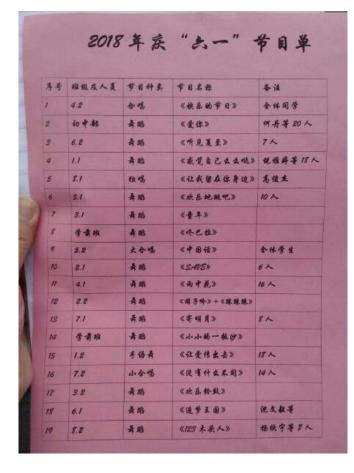

The 8<sup>th</sup> Reward Ceremony was conducted in Wangu Township's Integrated School on June 1st, 2018. Mr. Song Xiaohai, on behalf of the Chongren Foundation, awarded 10 outstanding teachers (6 Wangu and 4 Lianjiang) and 17 students (10 Wangu and 7 Lianjiang) with honorary certificates and cash bonuses. Both teachers and students expressed their gratitude & appreciation to the Chongren Foundation by a special program of dances, songs, musicals and poetry readings.