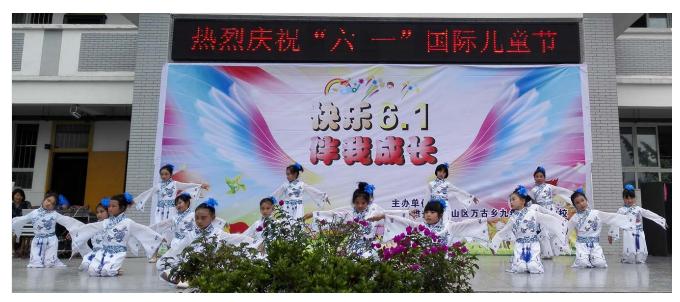

forts throughout the year of 2017.

Mr. Zheng, the headmaster of Wangu Township's Integrated School, expressed their deepest gratitude to Chongren Foundation.

Furthermore, Chongren Foundation also gave the prepared Children's day gifts to the students of both Lianjiang Central Primary School & Wangu Township's Integrated School. Students were very happy for the gifts.







Honorary certificates and cash bonuses were presented to students and teachers in recognition of their outstanding performances and efforts throughout the year.





Mr. Song gave the prepared Children's day gifts to the students of both Lianjiang Central Primary School & Wangu Township's Integrated School.



### Cheers, laughs and brilliant performances







## Cheers, laughs and brilliant performances (cont.)





## Cheers, laughs and brilliant performances (cont.)