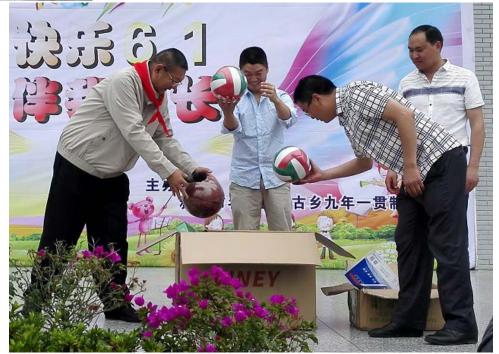

Mr. Zheng, the headmaster of Wangu Township's Integrated School, expressed their deepest gratitude to Chongren Foundation.

Furthermore, Chongren Foundation also gave the prepared Children's day gifts to the students of both Lianjiang Central Primary School & Wangu Township's Integrated School. Students were very happy for the gifts.

Honorary certificates and cash bonuses were presented to students and teachers in recognition of their outstanding performances and efforts throughout the year.

Mr. Song gave the prepared Children's day gifts to the students of both Lianjiang Central Primary School & Wangu Township's Integrated School.