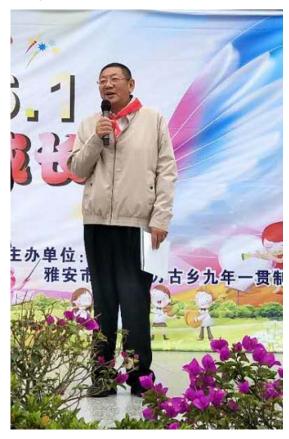

The 8<sup>th</sup> Reward Ceremony was conducted in Wangu Township's Integrated School on June 1st, 2018. Mr. Song Xiaohai, on behalf of the Chongren Foundation, awarded 10 outstanding teachers (6 Wangu and 4 Lianjiang) and 17 students (10 Wangu and 7 Lianjiang) with honorary certificates and cash bonuses. Both teachers and students expressed their gratitude & appreciation to the Chongren Foundation by a special program of dances, songs, musicals and poetry readings.

#### Highly appreciated rewards and Gifts from Chongren

Mr. Song gave a speech and awarded the Honorary certificates and cash bonuses to students and teachers in recognition of their outstanding performances and efforts throughout the year of 2017.