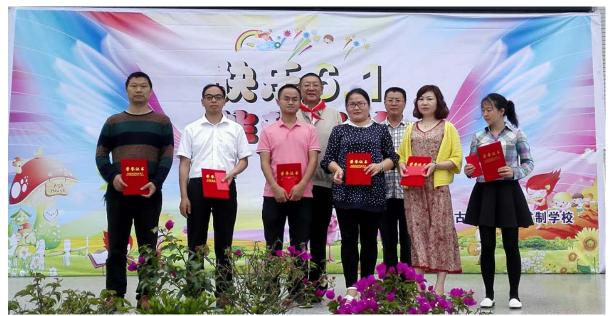

Honorary certificates and cash bonuses were presented to students and teachers in recognition of their outstanding performances and efforts throughout the year.

Mr. Song gave the prepared Children's day gifts to the students of both Lianjiang Central Primary School & Wangu Township's Integrated School.