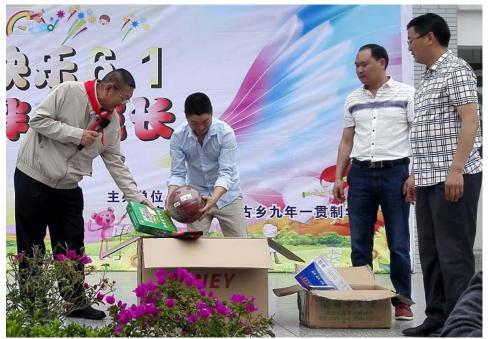

Mr. Zheng, the headmaster of Wangu Township's Integrated School, expressed their deepest gratitude to Chongren Foundation.

Furthermore, Chongren Foundation also gave the prepared Children's day gifts to the students of both Lianjiang Central Primary School & Wangu Township's Integrated School. Students were very happy for the gifts.

Honorary certificates and cash bonuses were presented to students and teachers in recognition of their outstanding performances and efforts throughout the year.

Mr. Song gave the prepared Children's day gifts to the students of both Lianjiang Central Primary School & Wangu Township's Integrated School.