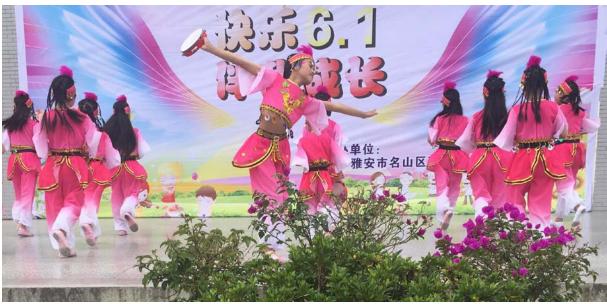

The 8<sup>th</sup> Reward Ceremony was conducted in Wangu Township's Integrated School on June 1st, 2018. Mr. Song Xiaohai, on behalf of the Chongren Foundation, awarded 10 outstanding teachers (6 Wangu and 4 Lianjiang) and 17 students (10 Wangu and 7 Lianjiang) with honorary certificates and cash bonuses. Both teachers and students expressed their gratitude & appreciation to the Chongren Foundation by a special program of dances, songs, musicals and poetry readings.

### Cheers, laughs and brilliant performances