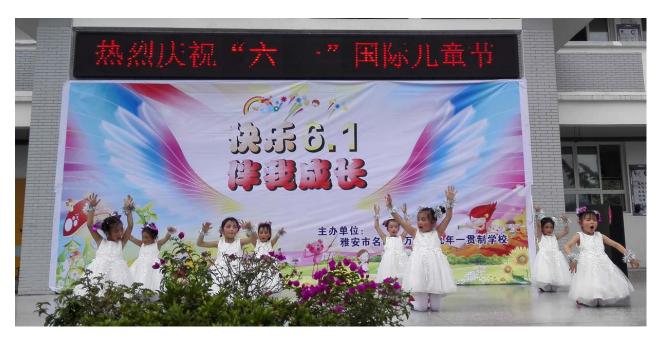

aster of Wangu Township's Integrated School, expressed their deepest gratitude to Chongren Foundation.

Furthermore, Chongren Foundation also gave the prepared Children's day gifts to the students of both Lianjiang Central Primary School & Wangu Township's Integrated School. Students were very happy for the gifts.







Honorary certificates and cash bonuses were presented to students and teachers in recognition of their outstanding performances and efforts throughout the year.





Mr. Song gave the prepared Children's day gifts to the students of both Lianjiang Central Primary School & Wangu Township's Integrated School.



### Cheers, laughs and brilliant performances







## Cheers, laughs and brilliant performances (cont.)





## Cheers, laughs and brilliant performances (cont.)