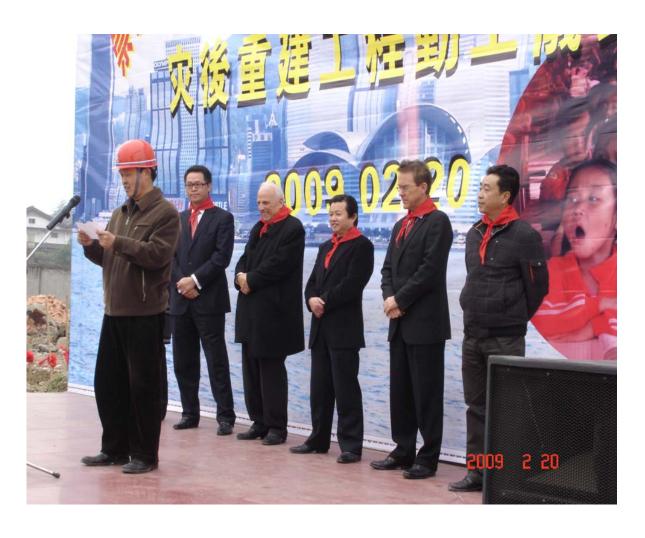

Partner: Mingshan Government, Sichuan, PRC

Cost: RMB2,550,000 (US\$375,000)

Donors: CRCI LPs and Principals

Credit Suisse Group

Ground Breaking: February 20, 2009

Lianjiang school, ground breaking ceremony February 20, 2009

The representatives of donors and local party chief met by students, villagers and contractors

The head of the contractor made a public commitment for a 'golden completion'. It is a Chengdu based company, Xinnuo (Golden Commitment). CRCI's staff has gotten all key people's contacts and we will frequent the site.