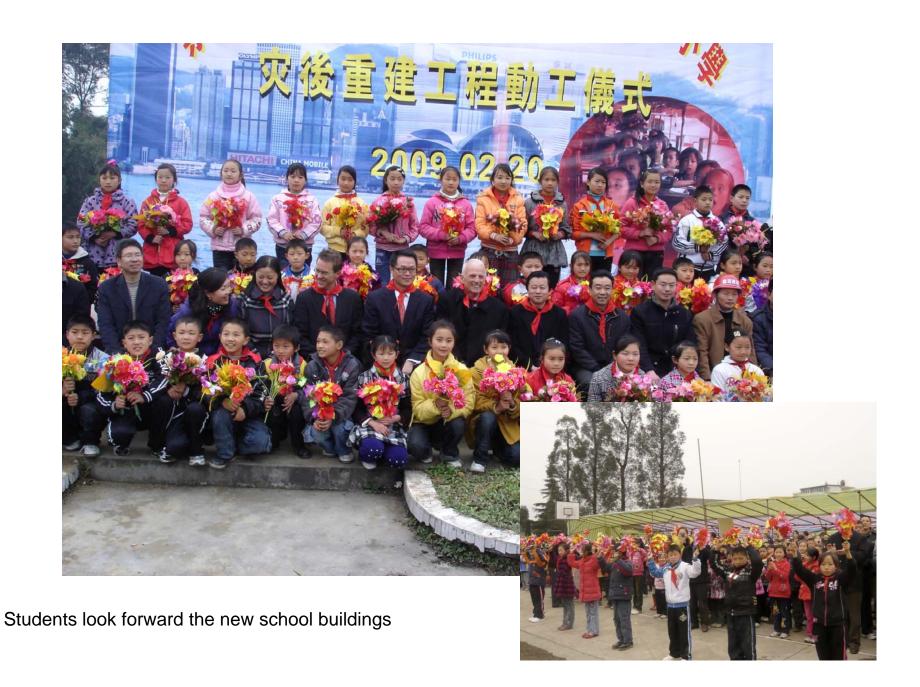

Liangjiang Central Primary School would have very little chance to obtain any funding to

reconstruct its school campus since it does not locate in the epicenter of the May 12, 2008

earthquake. However, with your generous donation, 592 school children, range from

Pre-school to grade 6, and the 19 teachers of Lianjiang Central Primary School, will soon to

resume their classes in a safer school building with full frame structure and seismic fortification

of intensity 8.

Enclosed please find slides of pictures taken from the Ground Breaking Day of this meaningful

project on February 20, 2009. We thank you for your help restoring the smile and hopeful

future back to these school children's faces and lives.