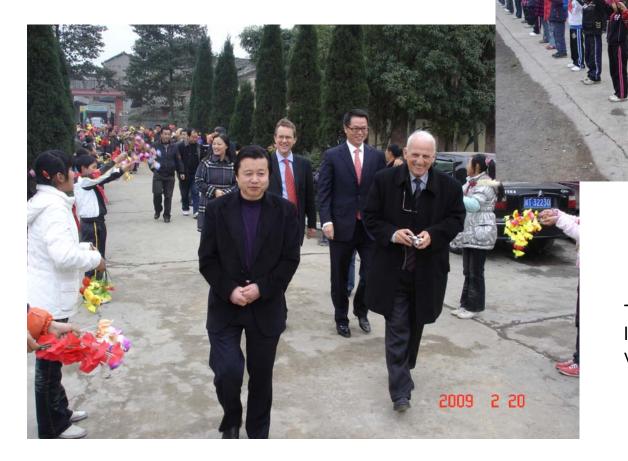

Partner: Mingshan Government, Sichuan, PRC

Cost: RMB2,550,000 (US\$375,000)

Donors: CRCI LPs and Principals

Credit Suisse Group

Ground Breaking: February 20, 2009

Lianjiang school, ground breaking ceremony February 20, 2009

The representatives of donors and local party chief met by students, villagers and contractors

The head of the contractor made a public commitment for a 'golden completion'. It is a Chengdu based company, Xinnuo (Golden Commitment). CRCI's staff has gotten all key people's contacts and we will frequent the site.