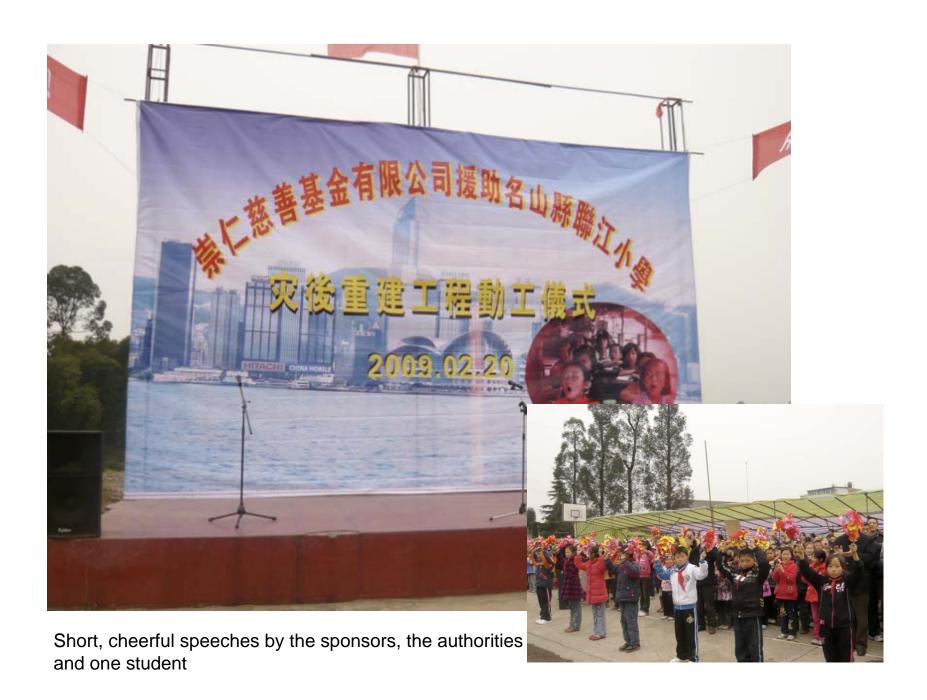

## Mingshan School Ground-Breaking

with Your Generous Support

February 20, 2009

Project: Reconstruction of Lianjiang Central Primary School

Location: Mingshan County, Sichuan Province

Sponsor: Chong Ren Foundation Limited

Partner: Mingshan Government, Sichuan, PRC

Cost: RMB2,550,000 (US\$375,000)

Donors: CRCI LPs and Principals

Credit Suisse Group

Ground Breaking: February 20, 2009

Lianjiang school, ground breaking ceremony February 20, 2009