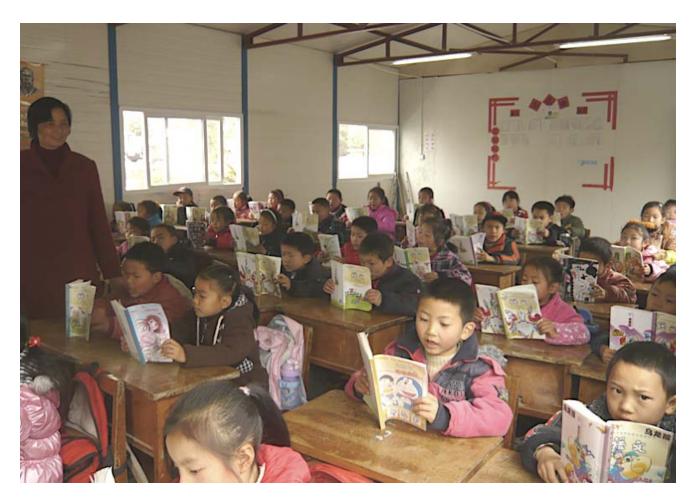

Liangjiang Central Primary School would have very little chance to obtain any funding to

reconstruct its school campus since it does not locate in the epicenter of the May 12, 2008

earthquake. However, with your generous donation, 592 school children, range from

Pre-school to grade 6, and the 19 teachers of Lianjiang Central Primary School, will soon to

resume their classes in a safer school building with full frame structure and seismic fortification

of intensity 8.