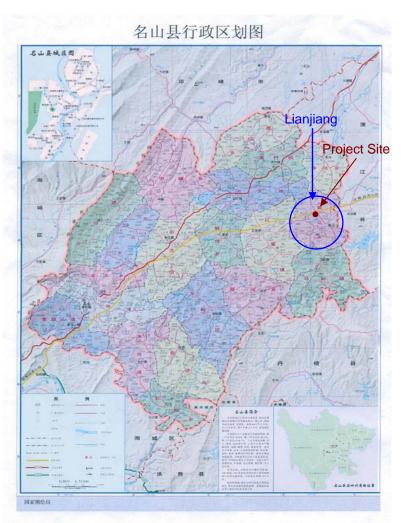

## Mingshan School Ground-Breaking

with Your Generous Support

February 20, 2009

Project: Reconstruction of Lianjiang Central Primary School

Location: Mingshan County, Sichuan Province

Sponsor: Chong Ren Foundation Limited

Partner: Mingshan Government, Sichuan, PRC

Cost: RMB2,550,000 (US\$375,000)

Donors: CRCI LPs and Principals

Credit Suisse Group

Ground Breaking: February 20, 2009

Lianjiang school, ground breaking ceremony February 20, 2009