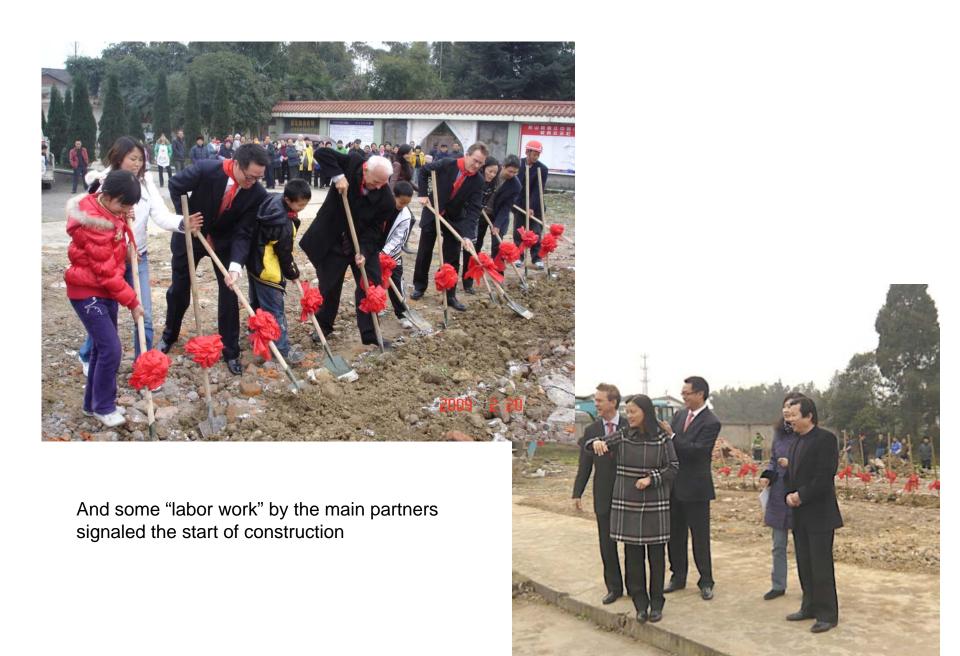

ntact us for any questions or feedbacks.

Thank you very much.

Frances Wang

China Renaissance Capital Investment

Suite 305, St. George's Building

2 Ice House Street, Central, Hong Kong

Tel: +852 3556 0189

Fax: +852 2521 8023



## Mingshan School Ground-Breaking

with Your Generous Support

February 20, 2009



Project: Reconstruction of Lianjiang Central Primary School

Location: Mingshan County, Sichuan Province

Sponsor: Chong Ren Foundation Limited

Partner: Mingshan Government, Sichuan, PRC

Cost: RMB2,550,000 (US\$375,000)

Donors: CRCI LPs and Principals

Credit Suisse Group

Ground Breaking: February 20, 2009





Lianjiang school, ground breaking ceremony February 20, 2009



The representatives of donors and local party chief met by students, villagers and contractors







The head of the contractor made a public commitment for a 'golden completion'. It is a Chengdu based company, Xinnuo (Golden Commitment). CRCI's staff has gotten all key people's contacts and we will frequent the site.





## And back to work, right after the ceremony