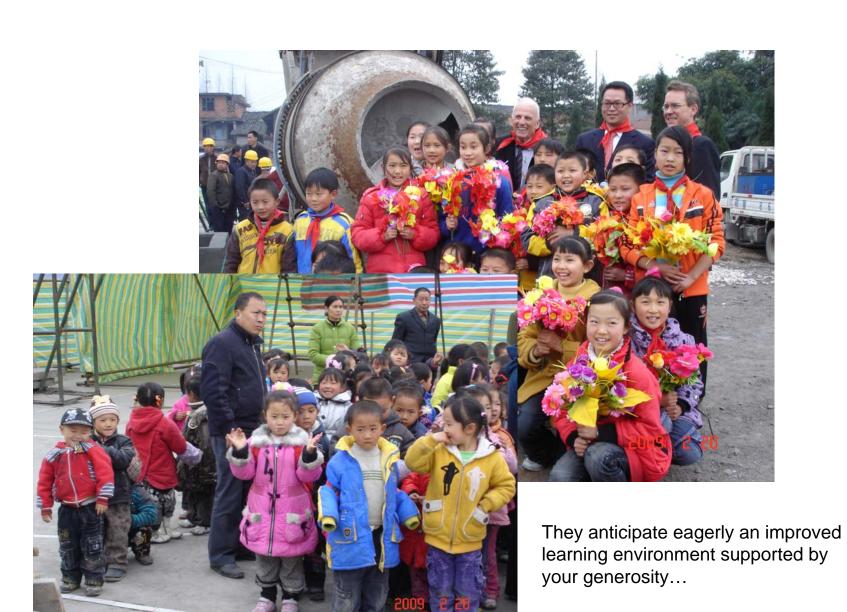

Enclosed please find slides of pictures taken from the Ground Breaking Day of this meaningful

project on February 20, 2009. We thank you for your help restoring the smile and hopeful

future back to these school children's faces and lives.

## And back to work, right after the ceremony