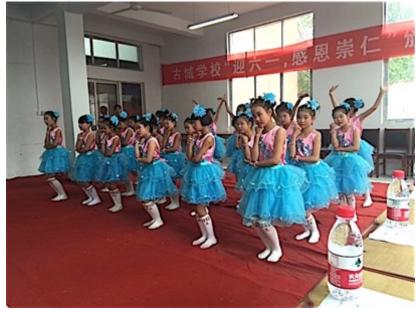

A rich program of dances and entertainment demonstrated convincingly the solid skills and good discipline of the students at all levels. A special performance was made to pray for a long and healthy life of *Qiu yeye*, i.e. Dr. Mark Qiu of the *Chongren Foundation*.

Happy faces all over to watch the performances!

Visibly fascinated by the numerous performances of their co-students

Expressing warmest thanks to the *Chongren Foundation*, represented by Mr. Wei Feiming, and to the great native of Gucheng who made the new school complex to happen, thus further improving the education opportunities for the whole area.