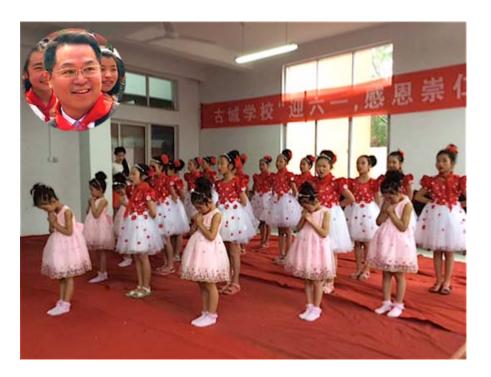

A rich program of dances and entertainment demonstrated convincingly the solid skills and good discipline of the students at all levels. A special performance was made to pray for a long and healthy life of *Qiu yeye*, i.e. Dr. Mark Qiu of the *Chongren Foundation*.

Happy faces all over to watch the performances!

Visibly fascinated by the numerous performances of their co-students

Expressing warmest thanks to the *Chongren Foundation*, represented by Mr. Wei Feiming, and to the great native of Gucheng who made the new school complex to happen, thus further improving the education opportunities for the whole area.