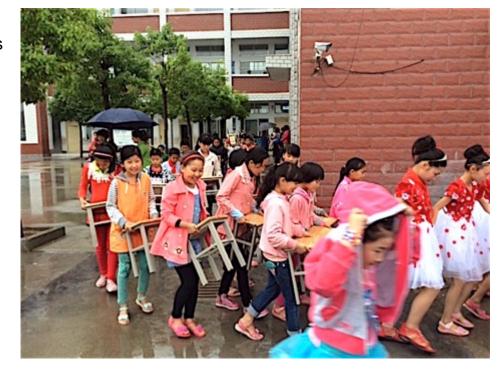

A rich program of dances and entertainment demonstrated convincingly the solid skills and good discipline of the students at all levels. A special performance was made to pray for a long and healthy life of *Qiu yeye*, i.e. Dr. Mark Qiu of the *Chongren Foundation*.

Happy faces all over to watch the performances!

Visibly fascinated by the numerous performances of their co-students

Expressing warmest thanks to the *Chongren Foundation*, represented by Mr. Wei Feiming, and to the great native of Gucheng who made the new school complex to happen, thus further improving the education opportunities for the whole area.