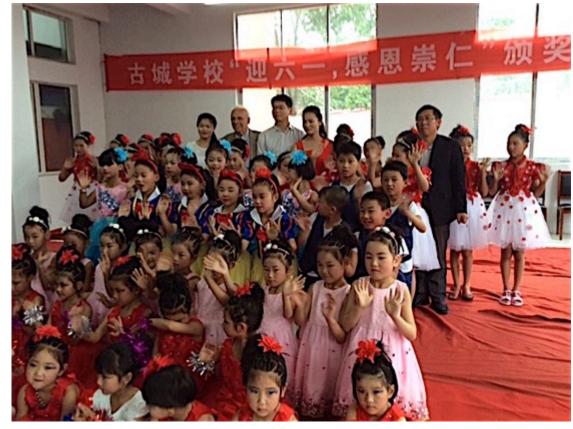

A rich program of dances and entertainment demonstrated convincingly the solid skills and good discipline of the students at all levels. A special performance was made to pray for a long and healthy life of *Qiu yeye*, i.e. Dr. Mark Qiu of the *Chongren Foundation*.

Happy faces all over to watch the performances!

Visibly fascinated by the numerous performances of their co-students

Expressing warmest thanks to the *Chongren Foundation*, represented by Mr. Wei Feiming, and to the great native of Gucheng who made the new school complex to happen, thus further improving the education opportunities for the whole area.