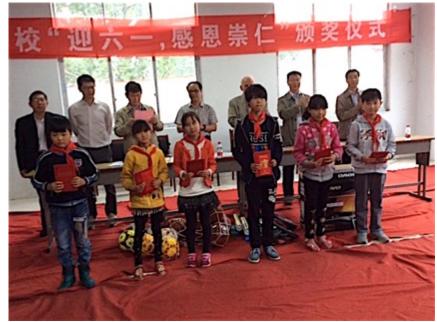

On the occasion of the Children's Day 2016, 6 teachers and 12 students of the Gucheng Primary School were honored for their performance and dedication during the past school year with a credential certificate and RMB 3200 per person for each teacher and RMB 500 for each student.

Happy faces all over to watch the performances!

Visibly fascinated by the numerous performances of their co-students

Expressing warmest thanks to the *Chongren Foundation*, represented by Mr. Wei Feiming, and to the great native of Gucheng who made the new school complex to happen, thus further improving the education opportunities for the whole area.