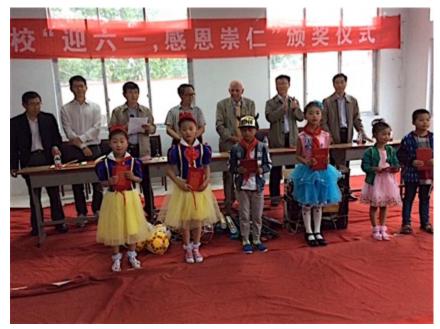

On the occasion of the Children's Day 2016, 6 teachers and 12 students of the Gucheng Primary School were honored for their performance and dedication during the past school year with a credential certificate and RMB 3200 per person for each teacher and RMB 500 for each student.

A rich program of dances and entertainment demonstrated convincingly the solid skills and good discipline of the students at all levels. A special performance was made to pray for a long and healthy life of *Qiu yeye*, i.e. Dr. Mark Qiu of the *Chongren Foundation*.