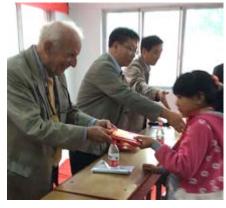

On the occasion of the Children's Day 2016, 6 teachers and 12 students of the Gucheng Primary School were honored for their performance and dedication during the past school year with a credential certificate and RMB 3200 per person for each teacher and RMB 500 for each student.

Both, the Education Bureau of Biyang and Dr. Mark Qiu of the Chongren Foundation feel the annual honorary certificate and financial reward as a useful tool to motivate teachers and students to give their best in school and to the society.