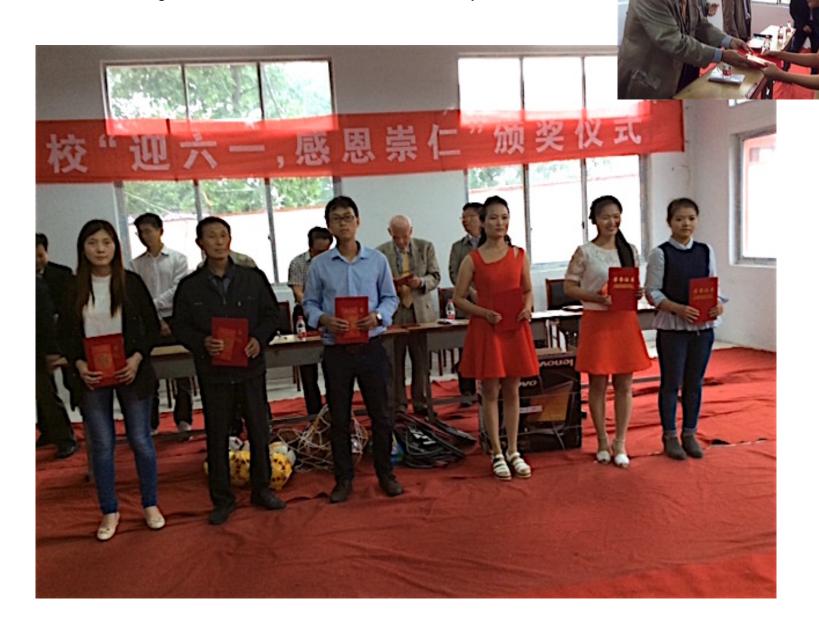

On the occasion of the Children's Day 2016, 6 teachers and 12 students of the Gucheng Primary School were honored for their performance and dedication during the past school year with a credential certificate and RMB 3200 per person for each teacher and RMB 500 for each student.

Both, the Education Bureau of Biyang and Dr. Mark Qiu of the Chongren Foundation feel the annual honorary certificate and financial reward as a useful tool to motivate teachers and students to give their best in school and to the society.