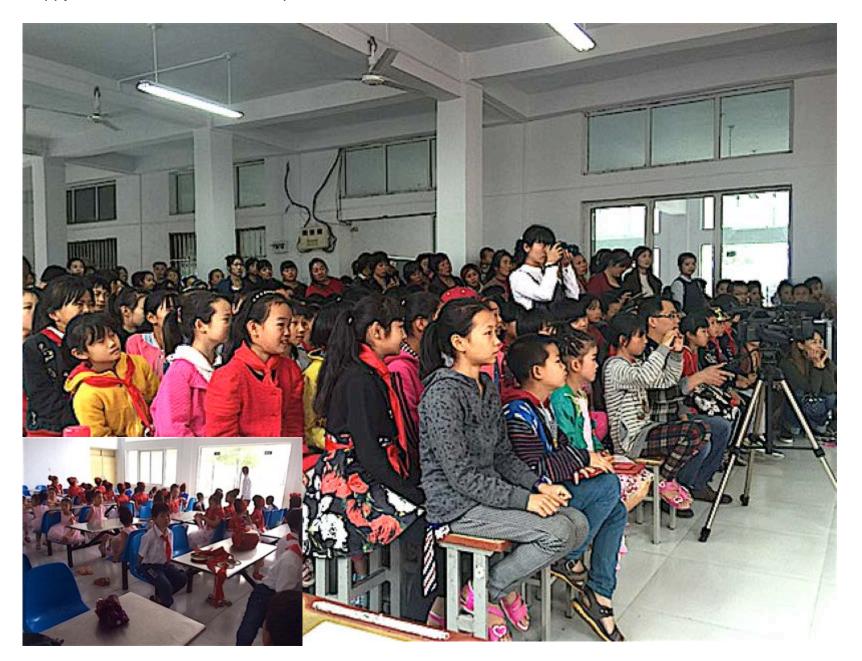

Happy faces all over to watch the performances!

Visibly fascinated by the numerous performances of their co-students

Expressing warmest thanks to the *Chongren Foundation*, represented by Mr. Wei Feiming, and to the great native of Gucheng who made the new school complex to happen, thus further improving the education opportunities for the whole area.