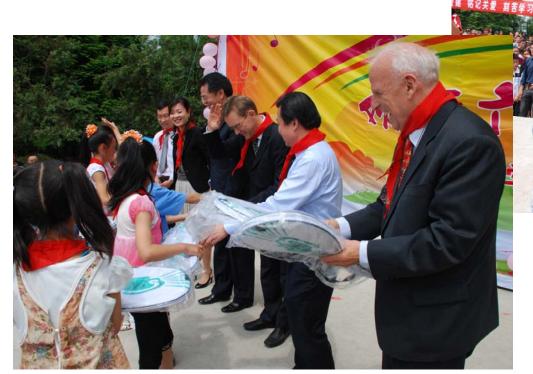

Partner: Mingshan Government, Sichuan, PRC

Commitment: RMB7,200,000 (US\$1,058,824)

Donors: CRCI LPs and Principals

Credit Suisse Group

Ground Breaking: June 1, 2009

Performance by the children

Exchanging gifts

## Public commitment made

Ground Breaking Ceremony

Students look forward to an improved learning environment supported by your generosity with gratitude and enthusiasm.

Progress inspection of the Lianjiang Central Primary School Project