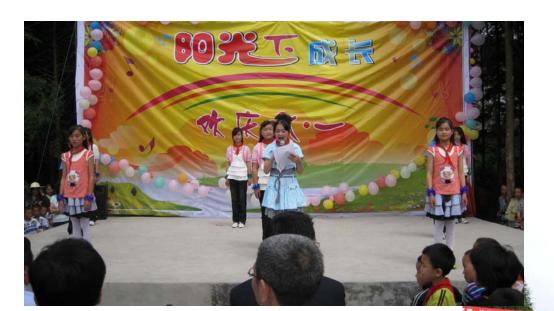

Partner: Mingshan Government, Sichuan, PRC

Commitment: RMB7,200,000 (US\$1,058,824)

Donors: CRCI LPs and Principals

Credit Suisse Group

Ground Breaking: June 1, 2009

Performance by the children

Exchanging gifts

## Public commitment made

Ground Breaking Ceremony

Students look forward to an improved learning environment supported by your generosity with gratitude and enthusiasm.

Progress inspection of the Lianjiang Central Primary School Project