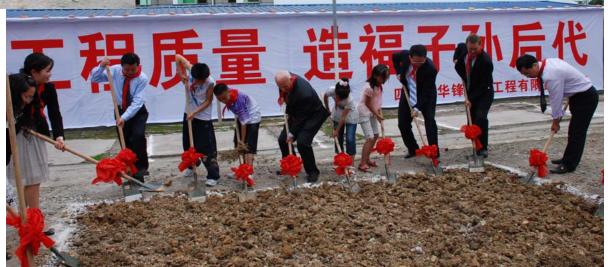

## Wangu Township Integrated School Ground-Breaking Day

with Your Generous Support

June 1, 2009

Project: Reconstruction of Wangu Township's Integrated School

Location: Mingshan County, Sichuan Province

Sponsor: Chong Ren Foundation Limited

Partner: Mingshan Government, Sichuan, PRC

Commitment: RMB7,200,000 (US\$1,058,824)

Donors: CRCI LPs and Principals

Credit Suisse Group

Ground Breaking: June 1, 2009

Performance by the children

Exchanging gifts

## Public commitment made

Ground Breaking Ceremony

Students look forward to an improved learning environment supported by your generosity with gratitude and enthusiasm.

Progress inspection of the Lianjiang Central Primary School Project