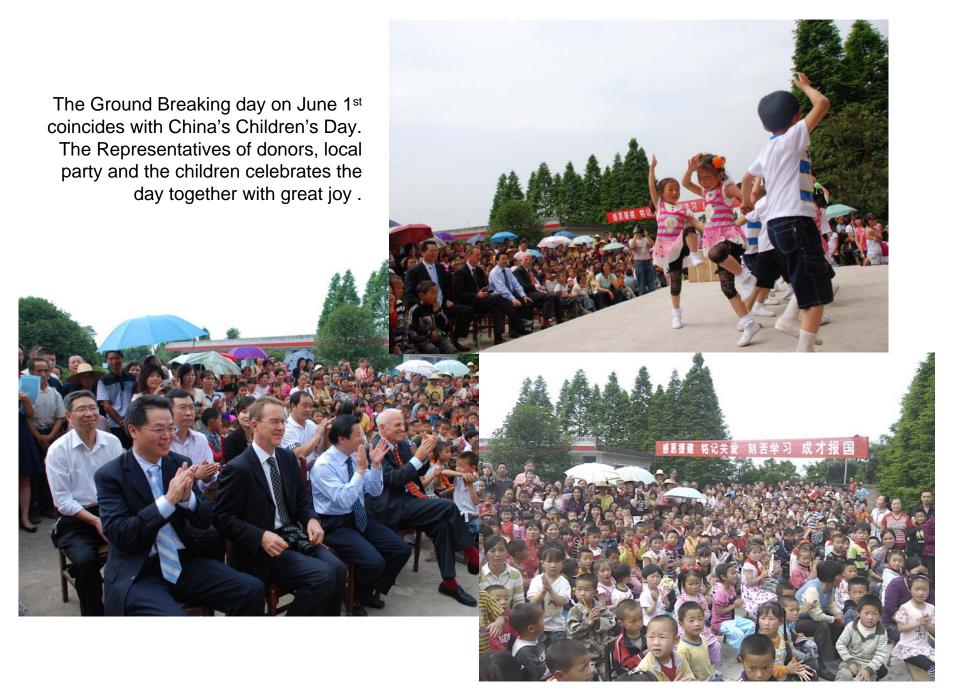

Partner: Mingshan Government, Sichuan, PRC

Commitment: RMB7,200,000 (US\$1,058,824)

Donors: CRCI LPs and Principals

Credit Suisse Group

Ground Breaking: June 1, 2009

Performance by the children

Exchanging gifts

## Public commitment made

Ground Breaking Ceremony

Students look forward to an improved learning environment supported by your generosity with gratitude and enthusiasm.

Progress inspection of the Lianjiang Central Primary School Project