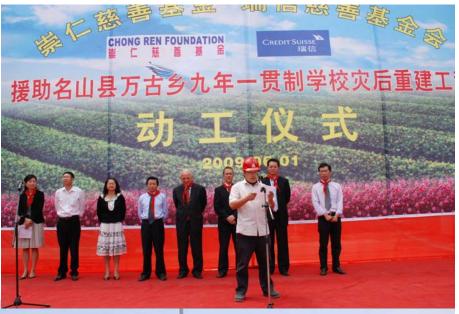

## Wangu Township Integrated School Ground-Breaking Day

with Your Generous Support

June 1, 2009

Project: Reconstruction of Wangu Township's Integrated School

Location: Mingshan County, Sichuan Province

Sponsor: Chong Ren Foundation Limited

Partner: Mingshan Government, Sichuan, PRC

Commitment: RMB7,200,000 (US\$1,058,824)

Donors: CRCI LPs and Principals

Credit Suisse Group

Ground Breaking: June 1, 2009

Performance by the children

Exchanging gifts

## Public commitment made

Ground Breaking Ceremony

Students look forward to an improved learning environment supported by your generosity with gratitude and enthusiasm.

Progress inspection of the Lianjiang Central Primary School Project