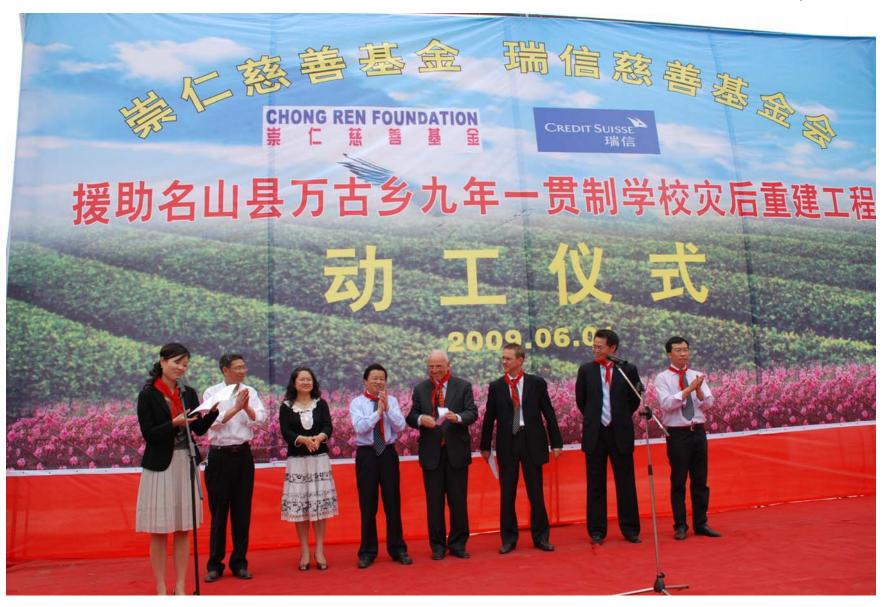

Partner: Mingshan Government, Sichuan, PRC

Commitment: RMB7,200,000 (US\$1,058,824)

Donors: CRCI LPs and Principals

Credit Suisse Group

Ground Breaking: June 1, 2009

Performance by the children

Exchanging gifts

## Public commitment made

Ground Breaking Ceremony

Students look forward to an improved learning environment supported by your generosity with gratitude and enthusiasm.

Progress inspection of the Lianjiang Central Primary School Project