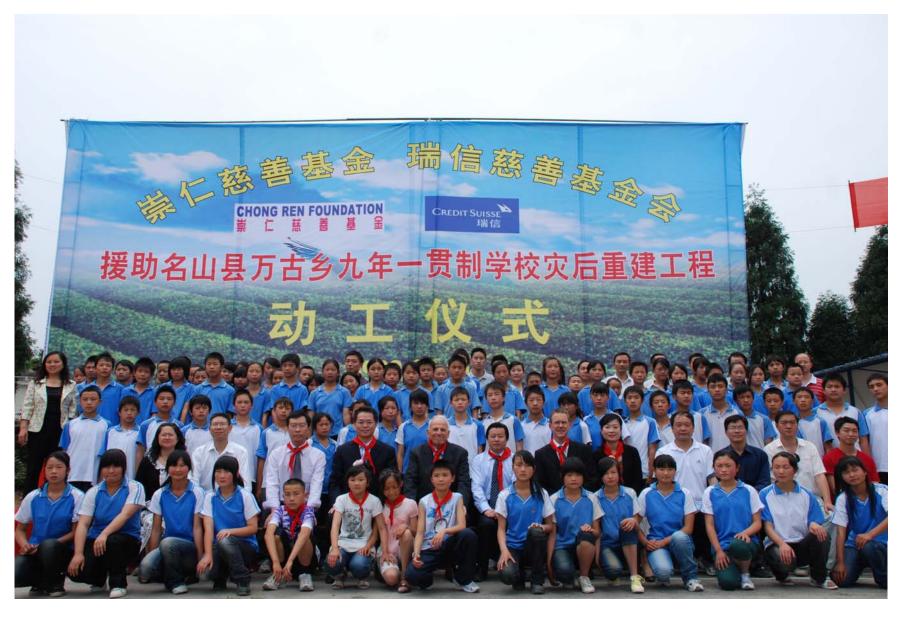

## Wangu Township Integrated School Ground-Breaking Day

with Your Generous Support

June 1, 2009

Project: Reconstruction of Wangu Township's Integrated School

Location: Mingshan County, Sichuan Province

Sponsor: Chong Ren Foundation Limited

Partner: Mingshan Government, Sichuan, PRC

Commitment: RMB7,200,000 (US\$1,058,824)

Donors: CRCI LPs and Principals

Credit Suisse Group

Ground Breaking: June 1, 2009

Performance by the children

Exchanging gifts

## Public commitment made

Ground Breaking Ceremony

Students look forward to an improved learning environment supported by your generosity with gratitude and enthusiasm.

Progress inspection of the Lianjiang Central Primary School Project